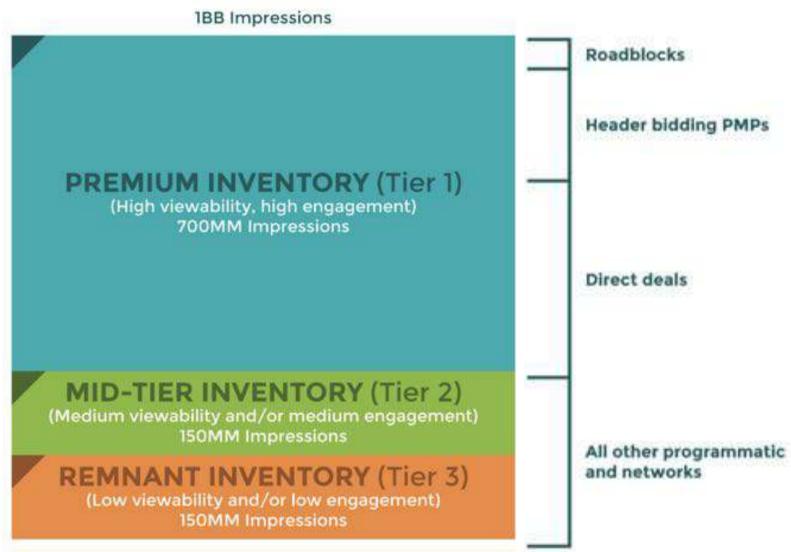

## What is Premium Inventory?

#### HYPOTHETICAL PUBLISHER MONTHLY INVENTORY POOL

Source: https://adexchanger.com/the-sell-sider/as-header-bidding-rises-its-more-important-than-ever-to-understand-the-waterfall/