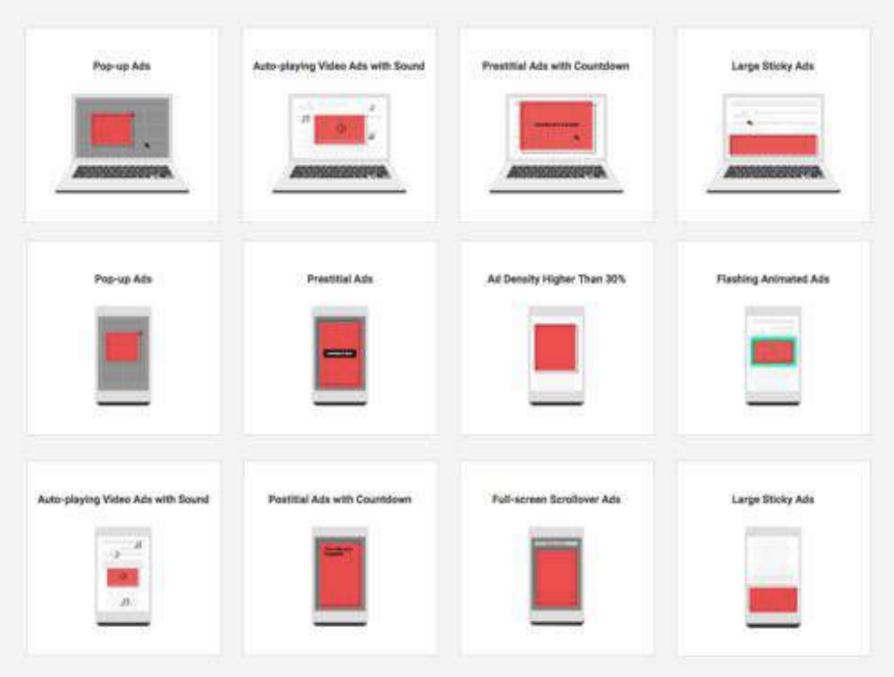

# **Coalition for Better Ads Ready**

# **Traffic Quality Solutions**

Fraud Brand Viewability Detection Safety **Consideration of the** Monitoring of non-human Tratiting and measuring traffic resulting from content quality and ad positions on publisher traffic fraud designed to connect that appears next. pages and propertiesto the admanipulate advictmint counts