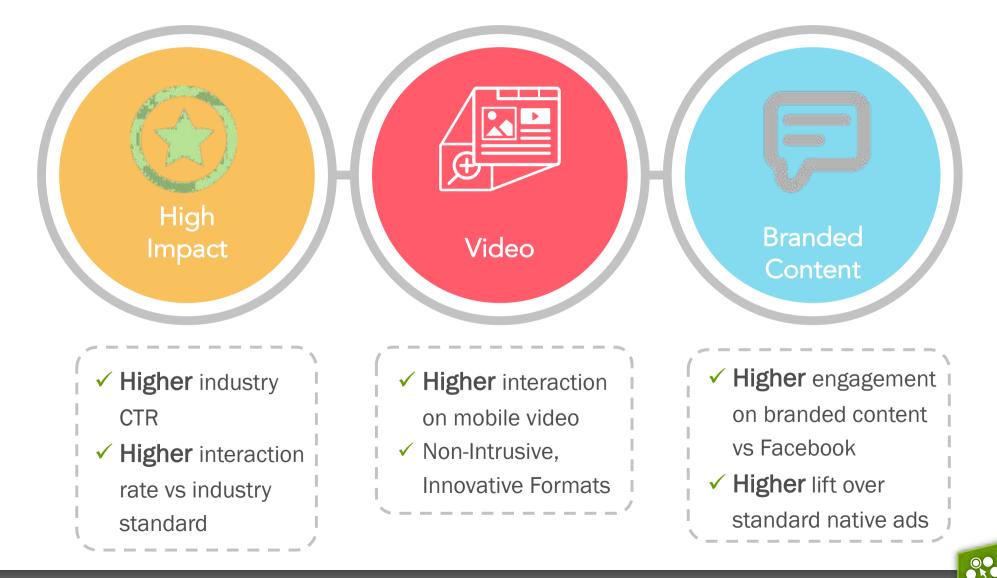

# **Scarcity : Premium Inventory**

Why is MPPM inventory premium? We define premium using the 5 parameters below.

## Scarcity: Exclusive Inventory & Creative Formats

MPPM goes beyond standard ad banner and focus on High View-ability and High Engagement ads solution to emphasize the exclusivity and scarcity of MPPM Premium Status. It's advertising with context. It's truly brand safe. It's actually premium.