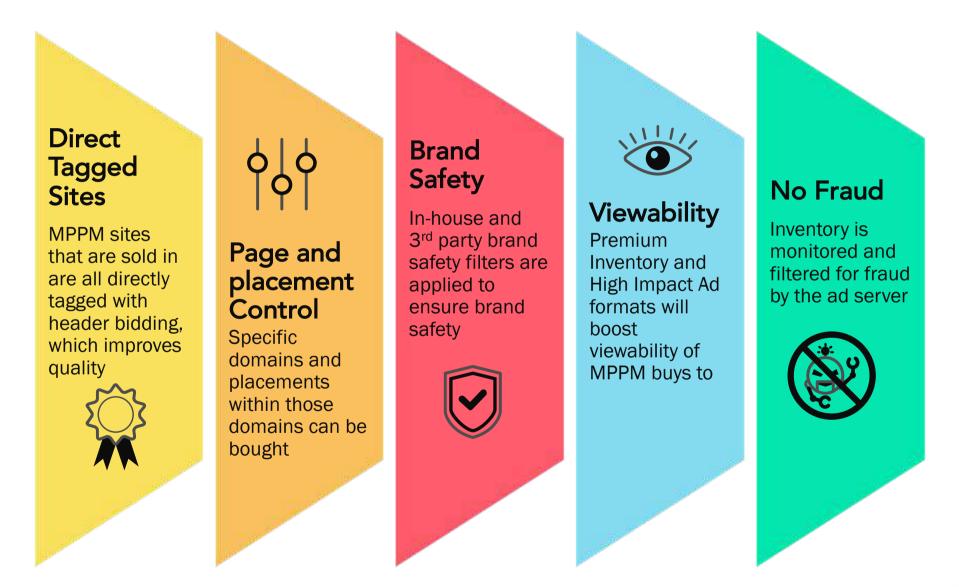

# **Scarcity : Premium Inventory**

Why is MPPM inventory premium? We define premium using the 5 parameters below.

# **Traffic Quality Solutions**

Fraud Brand Viewability Detection Safety **Consideration of the** Monitoring of non-human Tratiting and measuring traffic resulting from content quality and ad positions on publisher traffic fraud designed to connect that appears next. pages and propertiesto the admanipulate advictmint counts