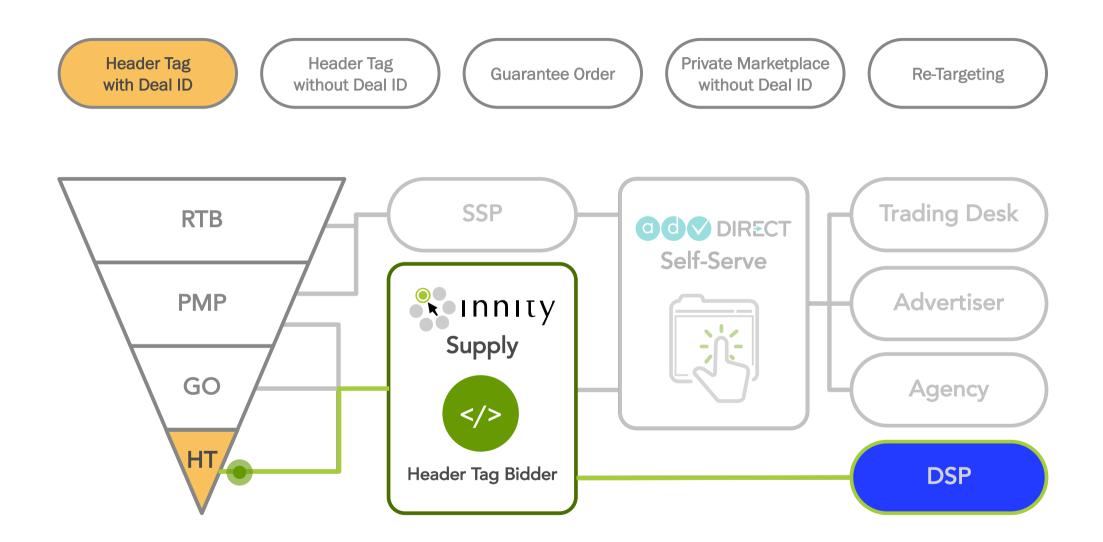

#### SSP/DSP

- Generate Deal IDs to execute via DSPs (standard banners & video only)
- Adoption of ADS.txt
- Advertisers first party data available to improve targeted reach and performance
- Vendor-agnostic platform that unites all programmatic media technologies in a single userfriendly interface

- Buy at Fixed Price directly set up the campaign on Advenue Direct to run
- Generate Deal ID this options allows you to generate a deal ID for the specific package you have chosen and use the deal ID via the Demand Side Platform (DSP) linked to your account

# SSP/DSP: Deal ID Programmatic

100200

# Efficiency : Multiple ways of programmatic