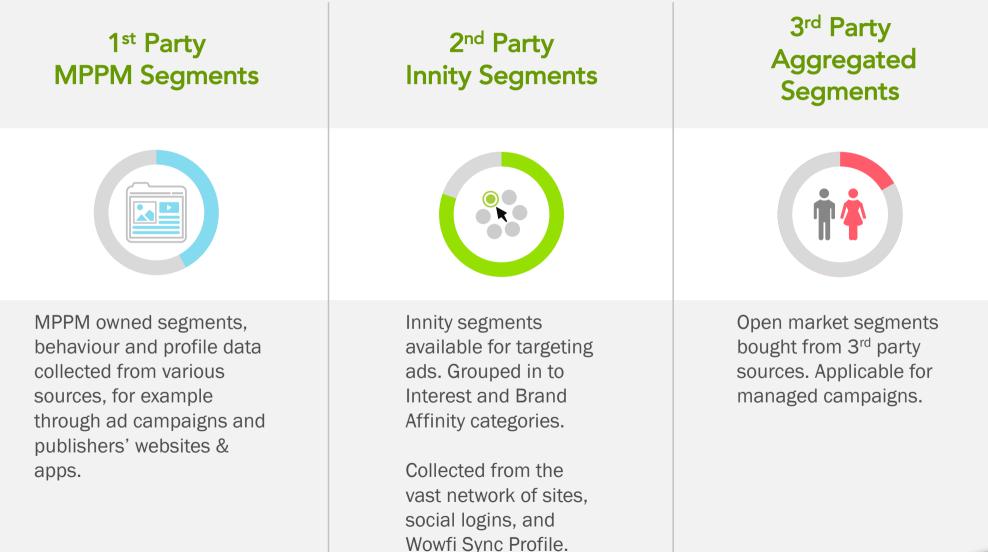

# Efficiency : Right audience & DMP

Targeting the right audience is an integral part of digital media buys. We make it easier by offering you a choice of audience segments to choose from.

## **MPPM Audience** Data

#### Segment-centric approach is deployed for data activation

- in order to facilitate easier usage of data and scale the reach and delivery of campaigns