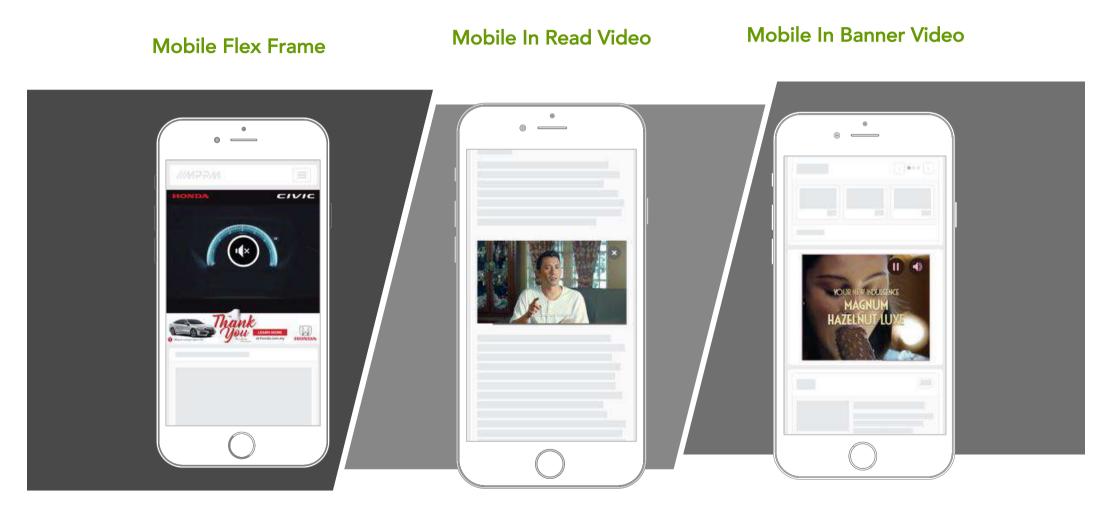

# Scarcity : In-Page High Impact Video Suite

#### Flex Frame with Video

The Header Ad contains Video. The header offers **a very prominent placement**. The placement is always above the fold with guaranteed Viewability.

#### In Read Video

In-Read Video appears as users scroll through the content, the video is only played when it is **at least 50% in-view.** 

#### Footer with Video

The footer ad rests at the bottom of the page, filling up **100% of the horizontal edge** with interactive and engaging video content.