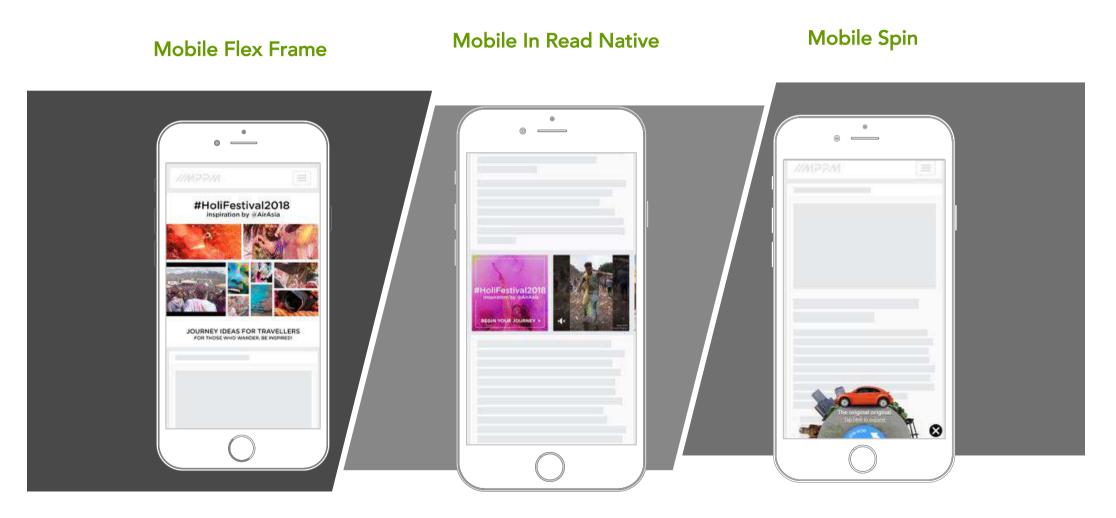

# Scarcity : In-Page High Impact Social Suite

HoliFestival2018

#### Flex Frame

JOURNEY IDEAS

The Header Ad contains Social / Native content. The header offers **a very prominent placement**. The placement is always above the fold with guaranteed Viewability.

#### In Read Native

In-Read Native appears as users scroll through the content, The Native ad comes with Story related content. The content can be **video**, **images and interactive elements**.

#### Social Board

The social board rests at the right bar of the web content. It has come with **Selection of Curated content** from influencer posts, campaign #hashtag and brand channel.