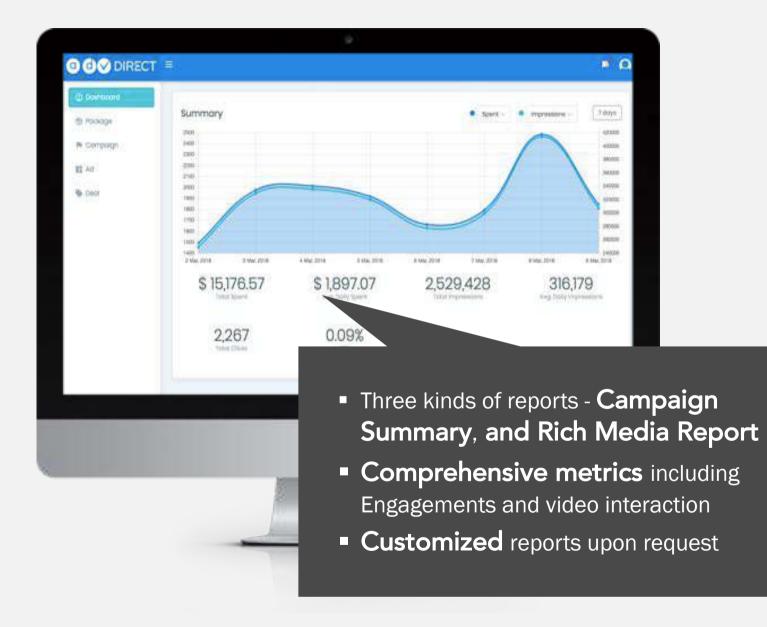

|                     |                                                    |                                     |        |              |         |                      |

- Set up Budget/Targeted impressions, schedule, campaign details etc.
- Upload creatives for applicable sizes
- Include additional delivery conditions such as frequency capping, time targeting, Mobile OS targeting and audience (1st party) targeting

## **Ad Generator**



- The ad generator tool built-in to the platform allows the creation of ads with a few simple steps
- Choose from available templates and get started
- Lightbox ad generator will soon be added in to the platform





# Reporting





# SSP/DSP: Deal ID Programmatic

100200



# Efficiency : Multiple ways of programmatic





# Efficiency : Right audience & DMP

Targeting the right audience is an integral part of digital media buys. We make it easier by offering you a choice of audience segments to choose from.



## **MPPM Audience** Data



#### Segment-centric approach is deployed for data activation

- in order to facilitate easier usage of data and scale the reach and delivery of campaigns





# WHAT ARE THE DIFFERENCES?





Premium and Programmatic each have their pros and cons. But with MPPM and a PMP system – we strive to being you the best of both worlds.



# **Coalition for Better Ads Ready**



## Scan to Find Out More!





## Solution

# An automated PMP (Premium Marketplace) that provides hi-quality