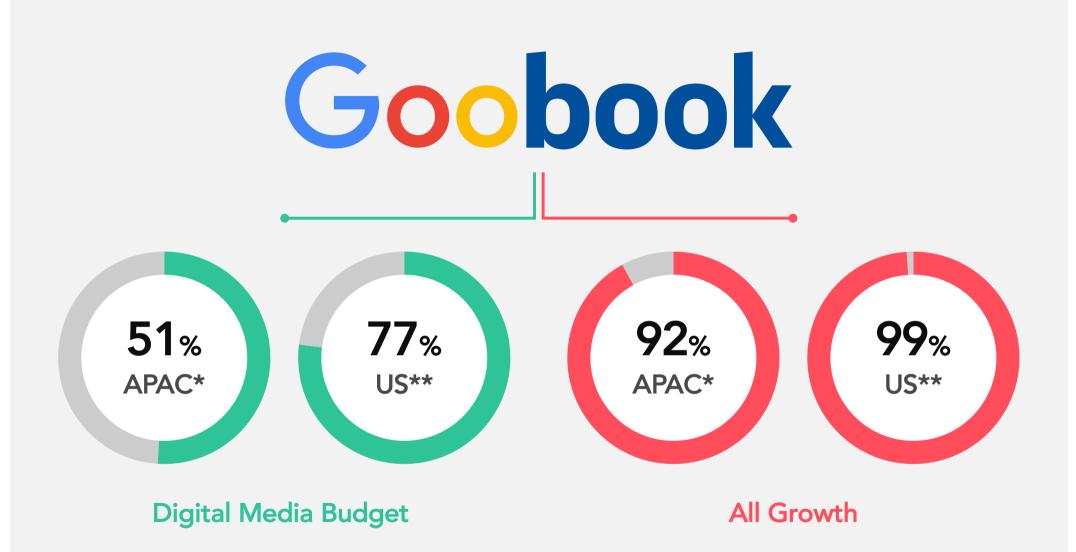

#### Brand Safety is a huge issue, advertisers are concerned about!

\*Google faced its own challenges with bad search results and an uproar over allowing ads to appear alongside highly <u>objectionable content on YouTube</u> and profiting from ads on sites peddling misinformation, hate speech and conspiracy theories.

#### What is defined as a view? Has my impressions really been seen?

\*\*At 20-30%, according to nine agency executives cited by Digiday, ad viewability on the Facebook is well below the Media Ratings Council's (MRC) standard, which requires that 50% of a video ad's pixels must be in view for two continuous seconds.

Ad Fraud eats away at Advertiser's budget and reduced effectiveness of campaigns \*\*\*In an effort to combat the risk of damaging brands reputation in programmatic online advertising in Malaysia, five major online publishers signed a Memorandum of Understanding (MOU) today to form a consortium to create an advertising exchange that enhances brand safety, established regulations to protect the interests of the advertisers, provides better transparency and improves viewability.

Sources:

- \* https://marketingland.com/digital-advertising-2018-trends-230473
- \*\*http://www.businessinsider.com/facebooks-poor-ad-viewability-may-harm-video-push-2017-6/?IR=T
- \*\*\* http://marketingmagazine.com.my/malaysian-digital-publishers-team-up-to-combat-ad-fraud/

\*Source: https://digitalinasia.com/2017/05/09/how-google-and-facebook-are-eating-the-digital-industry-in-apac/ \*\*Source: http://www.businessinsider.sg/facebook-and-google-dominate-ad-industry-with-a-combined-99-of-growth-2017-4/?r=US&IR=T