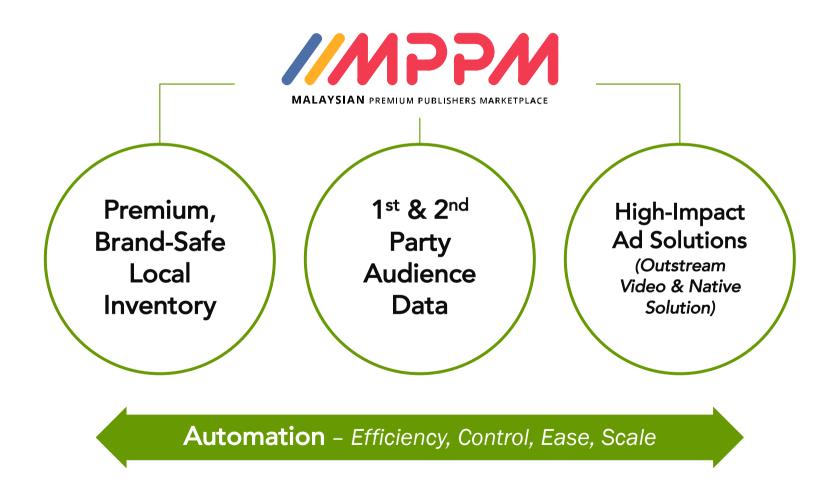

## Introducing Malaysian Premium Publishers Marketplace

Malaysian Premium Publishers Marketplace (MPPM) offers high-quality inventory from local Premium Malaysia publisher websites. Back by audience data and high-impact ad solutions, MPPM will enable the delivery of branding and performance campaigns with ease and at scale.

## Scarcity: Exclusive Inventory & Creative Formats

MPPM goes beyond standard ad banner and focus on High View-ability and High Engagement ads solution to emphasize the exclusivity and scarcity of MPPM Premium Status. It's advertising with context. It's truly brand safe. It's actually premium.